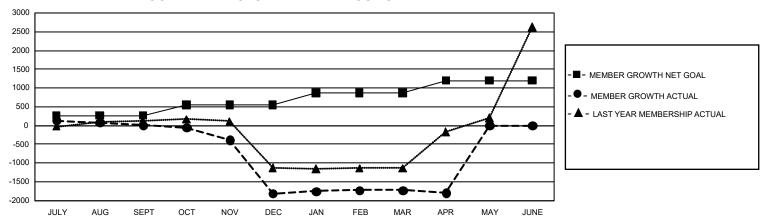

## GOALS AND ACTUAL MEMBERS CUMULATIVE

| DROPPED CLUBS: 34    |       | 168 CLUBS OF 360 ADDED 1 OR MORE | GENDER DISTRIBUTION                  |                 |        |
|----------------------|-------|----------------------------------|--------------------------------------|-----------------|--------|
|                      |       | NEW MEMBERS                      | MALE                                 | 11,119 (63.63%) |        |
|                      |       |                                  | FEMALE                               | 6,356 (36.37%)  |        |
| DROPPED MEMBERS      |       |                                  |                                      |                 |        |
| DECEASED             | 31    | CLICK HERE FOR CUMULATIVE        | TOTAL FAMILY UNIT MEMBERS            |                 | 12,652 |
| CLUB CANCELLED 1,030 |       | MEMBERSHIP DATA                  |                                      |                 |        |
| OTHER                | 1,897 |                                  | FAMILY MEMBERS PAYING HALF DUES 8,88 |                 | 8,856  |
| TOTAL                | 2,958 |                                  |                                      |                 |        |

## GMT Constitutional Area 6, Group M

**GMT**: OPEN

REPORT DOES NOT INCLUDE CLUBS IN UNDISTRICTED AREAS.

| Clubs         |               |             |               | Members               |                        |                         |                                                    |  |
|---------------|---------------|-------------|---------------|-----------------------|------------------------|-------------------------|----------------------------------------------------|--|
|               | RESULTS FOR   | R 2019-2020 |               | RESULTS FOR 2019-2020 |                        |                         |                                                    |  |
| QUARTER       | NEW CLUB GOAL | NEW CLUBS   | DROPPED CLUBS | QUARTER MEM           | BER GROWTH NET<br>GOAL | MEMBER GROWTH<br>ACTUAL | DROPPED<br>MEMBERS ACTUAL<br>(including transfers) |  |
| JULY/AUG/SEPT | 18            | 13          | 2             | JULY/AUG/SEPT         | 795                    | 513                     | 461                                                |  |
| OCT/NOV/DEC   | 18            | 1           | 30            | OCT/NOV/DEC           | 855                    | 709                     | 2,065                                              |  |
| JAN/FEB/MAR   | 12            | 0           | 2             | JAN/FEB/MAR           | 960                    | 526                     | 313                                                |  |
| APR/MAY/JUNE  | 12            | 0           | 0             | APR/MAY/JUNE          | 990                    | 56                      | 119                                                |  |