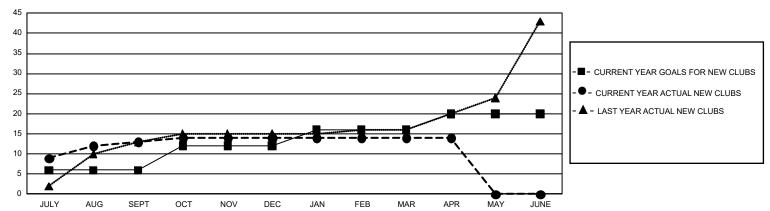

## GOALS AND ACTUAL NEW CLUBS CUMULATIVE

## GMT Constitutional Area 6, Group M

**GMT**: OPEN

REPORT DOES NOT INCLUDE CLUBS IN UNDISTRICTED AREAS.

| Clubs         |               |             |               | Members               |                        |                         |                                                    |  |
|---------------|---------------|-------------|---------------|-----------------------|------------------------|-------------------------|----------------------------------------------------|--|
|               | RESULTS FOR   | R 2019-2020 |               | RESULTS FOR 2019-2020 |                        |                         |                                                    |  |
| QUARTER       | NEW CLUB GOAL | NEW CLUBS   | DROPPED CLUBS | QUARTER MEM           | BER GROWTH NET<br>GOAL | MEMBER GROWTH<br>ACTUAL | DROPPED<br>MEMBERS ACTUAL<br>(including transfers) |  |
| JULY/AUG/SEPT | 18            | 13          | 2             | JULY/AUG/SEPT         | 795                    | 513                     | 461                                                |  |
| OCT/NOV/DEC   | 18            | 1           | 30            | OCT/NOV/DEC           | 855                    | 709                     | 2,065                                              |  |
| JAN/FEB/MAR   | 12            | 0           | 2             | JAN/FEB/MAR           | 960                    | 526                     | 313                                                |  |
| APR/MAY/JUNE  | 12            | 0           | 0             | APR/MAY/JUNE          | 990                    | 56                      | 119                                                |  |